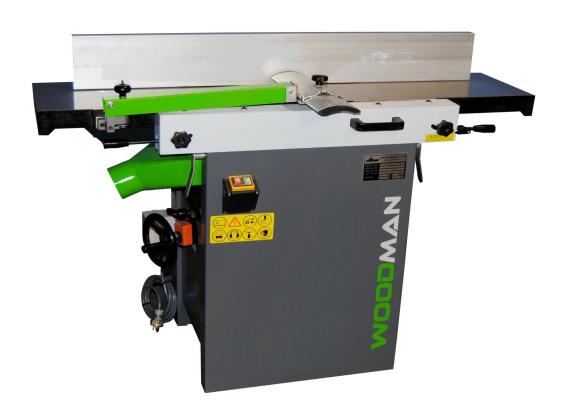

## Woodman PT-310HH Planer/Thicknesser

## **Features**

Helical Head Standard - 4 rows of 14 knives (15 x 15 x 2.5mm tungsten - Radius edge )

Double latched, single opening table in one simple operation to change from planning to thicknessing

Cast iron jointer tables, assembled and precision ground for optimal results

PRODUCT CODE: PRO\*PT310HH

Feed can be switched off

Sturdy fence with twin quick action fixings

Fence tilts 90° - 45°

Adjustable European styled cutterhead guard

Siko depth of cut gauge

100mm dust port

## **Specifications**

Length of jointer table: 1300mm

Cutterhead speed: 5500RPM

Cutterhead diameter: 70mm

Max planing width: 307mm

Length of thicknessing table: 545mm

Planing thickness: 3-225mm

Chip removal (planer): 3mm

Chip removal (thicknesser): 4.5mm

Feed speed: 7 metres per minute

Motor: 3HP, 1PH, 15AMP

Weight: 230kg

**COMBINATION MACHINES**