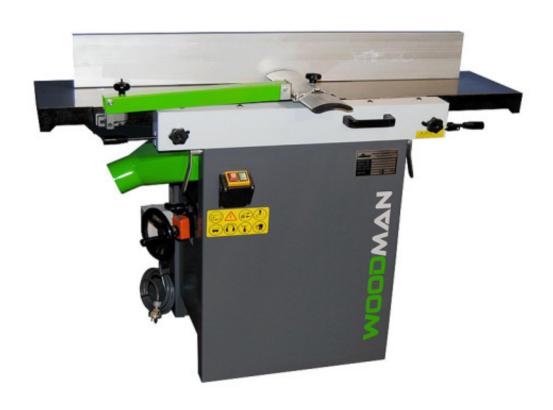

## **Features**

Helical Head standard – 4 rows of 18 knives (15 x 15 x 2.5mm tungsten – Radius edge)

Double latched, single opening table in one simple operation to change from planning to thicknessing

Cast iron jointer tables, assembled and precision ground for optimal results

PRODUCT CODE: PRO\*PT410HH

Feed can be switched off

Sturdy fence with twin quick action fixings

Fence tilts 90° - 45°

Adjustable European styled cutterhead guard

Siko depth of cut gauge

120mm (5") dust port

## **Specifications**

Length of jointer table: 1640mm

Cutterhead speed: 5500RPM

Cutterhead diameter: 70mm

Max planing width: 407mm

Length of thicknessing table: 600mm

Planing thickness: 3-225mm

Chip removal (planer): 3mm

Chip removal (thicknesser): 4.5mm

Feed speed: 7 metres per minute

Motor: 4HP, 1PH, 15 AMP

Weight: 350kg

**COMBINATION MACHINES**