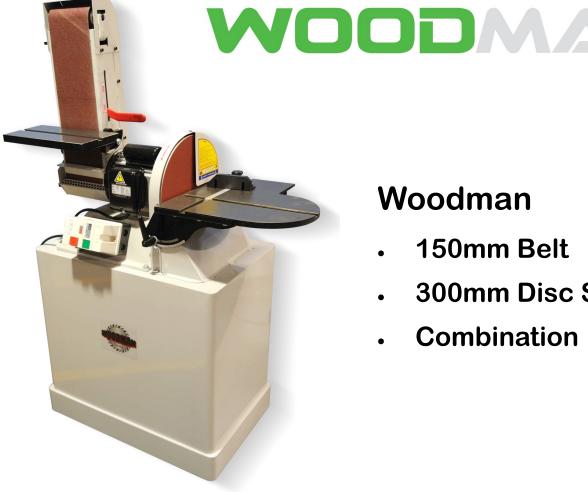

# Woodman

- 150mm Belt
- **300mm Disc Sander**
- Combination

#### Features

Belt sander operates horizontally and vertically

Belt sander may be locked at any angle between 90° and 180°

Belt tracking adjustable and easily made with thumb screws

Two precision cast tilt tables with angle indicator guide and mitre slots

Quick change belt tension lever

Two individual dust ports to ensure maximum dust collection

Base cabinet for maximum stability

**Optional Accessories** 

### **Specifications** Belt size: 150 x 1220mm Disc size: 300mm Disc table size: 380 x 400mm-profiled Disc table tilt: 90° - 45° Belt table size: 160x 315mm Belt table tilt: 0° - 90° Disc speed: 1400 rpm Belt speed: 750 metres min Dust port diameter: 2 x 62 mm Motor: 1.5 HP single phase Packing dimensions: 700 x 480 x 1080 mm Gross / net weight: 117 kg | 110 kg