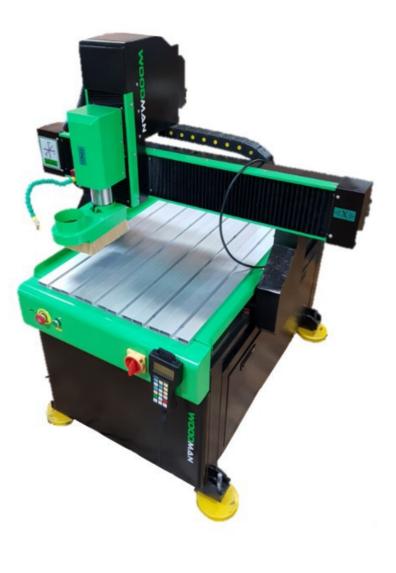

### The Woodman 600x900mm CNC Machine

The New Woodman CNC Machine is built to Gregory Machinery specification and designed for use in domestic, educational and light industrial applications. Built by one of the worlds leading specialist manufacturers of CNC machines. With its compact footprint and (more than) ample power, this fully featured unit is suitable for advertising, custom label industry, woodworking, model making and perfect for podiatry orthotic fabrication.

### SPECIFICATION

| Working Area: 600×900×160mm                                    |
|----------------------------------------------------------------|
| Machine Dimensions: 1500mm x 1000mm                            |
| Power supply: 240V/50Hz/1PH                                    |
| Drive Motor: 450A stepper motor and M860 driver                |
| Spindle: 2.2kw water cooled and variable speed (15A required)  |
| Shipping Dimensions (LxWxH): 1400mm X 1700mm X 1700mm          |
| Shipping Weight: 400kg                                         |
| Spindle: 5,000-24,000RPM                                       |
| Chiller: CW5000                                                |
| Inverter: 3.7kw Taiwan Fueling                                 |
| Guide: Taiwan HIWIN guide rails                                |
| DSP handheld NK105 G2 controller.                              |
| Compatible with most G-code based 2D-3D design packages        |
| Machine head aviation aluminium                                |
| Supporting seats on two ends of screw                          |
| Heavy Duty construction and precision machined aluminium table |
| Ball screw on all axis with heavy duty steppers                |
| T-Slot table with clamps.                                      |
| Fully enclosed stand                                           |
|                                                                |