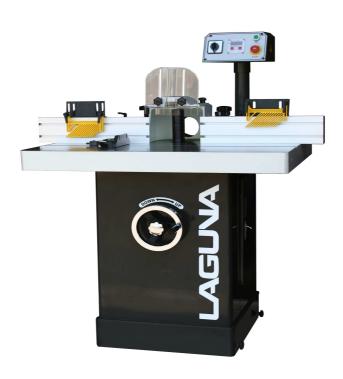

## Pro Spindle Moulder

#### **Laguna Pro Spindle Moulder**

The Laguna Pro Spindle Moulder combines a precision moulder with features normally only associated with much higher priced machines

#### **Features**

Standard digital readout

Heavy duty motor

Quick change poly-groove belt system

Each full revolution of the turn handle gives

an exact 1.5mm adjustment to the fence

Pre-drilled holes to accept most power feeders

#### **Specifications**

Motor: 7 1/2 HP 3 Phase 415V

Table size: 998 X 798 X 89mm

Spindle travel: 101mm

Spindle size: 19mm and 31mm

Spindle speeds: 5000 / 7000 / 10000 RPM

Table opening diameter: 185mm

Direction: forward / reversing switch

Fence: micro adjustment

Weight (net / ship): 290 / 326 kgs.

**MOULDERS** 

PRODUCT CODE: LT\*S/MOULDER/3