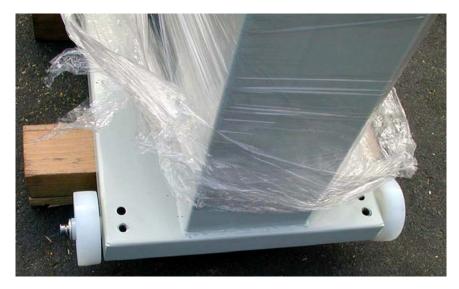

Assembly Instructions

Completed assembly with mobility handle in transport position.

Back wheel assembly completed.

Front Bracket with screws and washers. The number of tapped holes may vary depending on the bracket supplied.

Front bracket fitted with front block removed.

Rest the band saw on 2"x4" wood or similar. Fit the shaft through the base of the band saw. Fit wheels, washers and split pins as shown. Discard extra washers and spacers, as they are only required if fitting the shaft to the 16" Basic/SEC band saws.