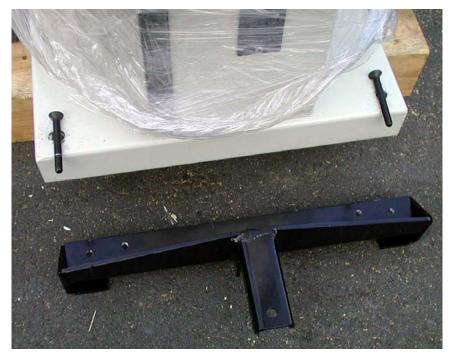

Assembly Instructions

Completed assembly with mobility handle in transport position.

Back wheel assembly completed.

Front Bracket with screws and washers. The number of tapped holes may vary depending on the bracket supplied.

Completed rear shaft assembly.

View of front bracket with fitting screws. NOTE: the number of tapped holes may vary depending on the bracket supplied.

Front bracket fitted.

Completed assembly with mobility handle in transport position.