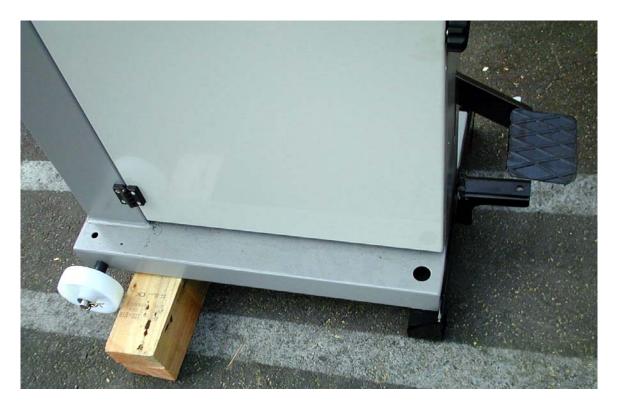

Completed rear shaft assembly.

View of front bracket with fitting screws. NOTE: the number of tapped holes may vary depending on the bracket supplied.

Front bracket fitted.

Completed assembly with mobility handle in transport position.