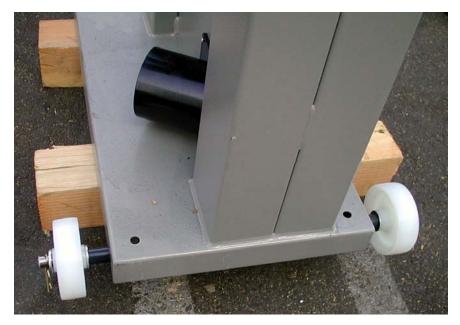

Front bracket fitted with front block removed.

Rest the band saw on 2"x4" wood or similar. Fit the shaft through the base of the band saw. Fit wheels, washers and split pins as shown. Discard extra washers and spacers, as they are only required if fitting the shaft to the 16" Basic/SEC band saws.

Completed rear shaft assembly.

View of front bracket with fitting screws. NOTE: the number of tapped holes may vary depending on the bracket supplied.

Front bracket fitted.

Completed assembly with mobility handle in transport position.