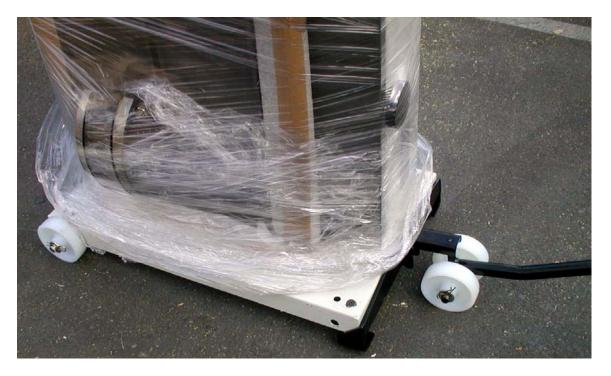

Assembly Instructions

Completed assembly with mobility handle in transport position.

Back wheel assembly completed.

Front Bracket with screws and washers. The number of tapped holes may vary depending on the bracket supplied.

Completed rear shaft assembly.

View of front bracket with fitting screws. NOTE: the number of tapped holes may vary depending on the bracket supplied.

Front bracket fitted.

Completed assembly with mobility handle in transport position.