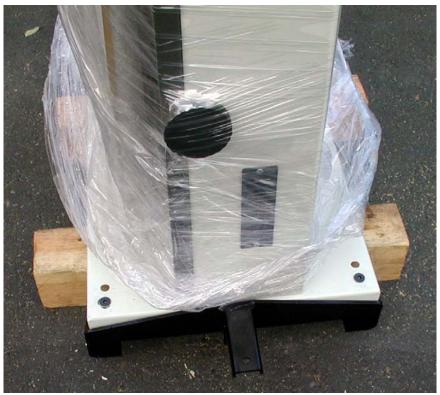

Front bracket fitted with front block removed.

Rest the band saw on 2"x4" wood or similar. Fit the shaft through the base of the band saw. Fit wheels, washers and split pins as shown. Discard extra washers and spacers, as they are only required if fitting the shaft to the 16" Basic/SEC band saws.

Completed rear shaft assembly.

View of front bracket with fitting screws. NOTE: the number of tapped holes may vary depending on the bracket supplied.

Front bracket fitted.

Completed assembly with mobility handle in transport position.