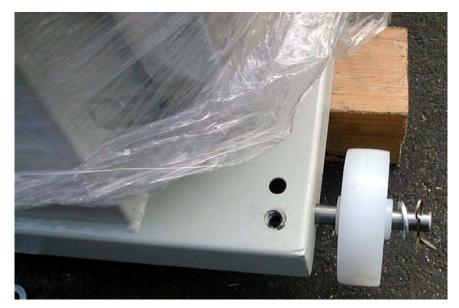

Assembly Instructions

Completed assembly with mobility handle in transport position.

Back wheel assembly completed.

Front Bracket with screws and washers. The number of tapped holes may vary depending on the bracket supplied.

Front bracket fitted with front block removed.

Rest the band saw on 2"x4" wood or similar. Fit the shaft through the base of the band saw. Fit wheels, washers and split pins as shown. Discard extra washers and spacers, as they are only required if fitting the shaft to the 16" Basic/SEC band saws.