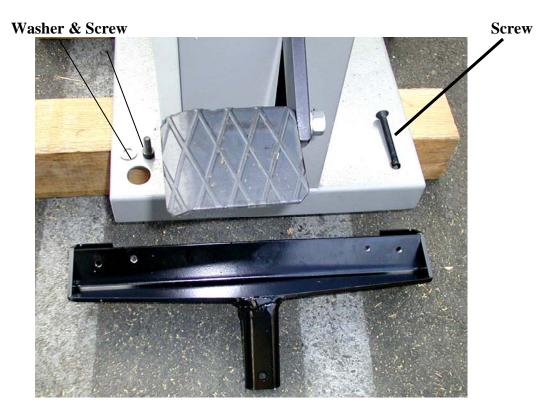

Assembly Instructions

Completed assembly with mobility handle in transport position.

Back wheel assembly completed.

Front Bracket with screws and washers. The number of tapped holes may vary depending on the bracket supplied.

Completed rear shaft assembly.

View of front bracket with fitting screws. NOTE: the number of tapped holes may vary depending on the bracket supplied.

Front bracket fitted.

Completed assembly with mobility handle in transport position.