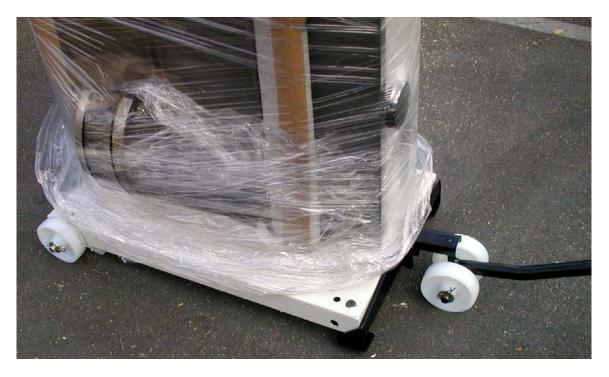

Assembly Instructions

Completed assembly with mobility handle in transport position.

Back wheel assembly completed.

Front Bracket with screws and washers. The number of tapped holes may vary depending on the bracket supplied.

Completed rear shaft assembly.

View of front bracket with fitting screws. NOTE: the number of tapped holes may vary depending on the bracket supplied.

Front bracket fitted.

Completed assembly with mobility handle in transport position.