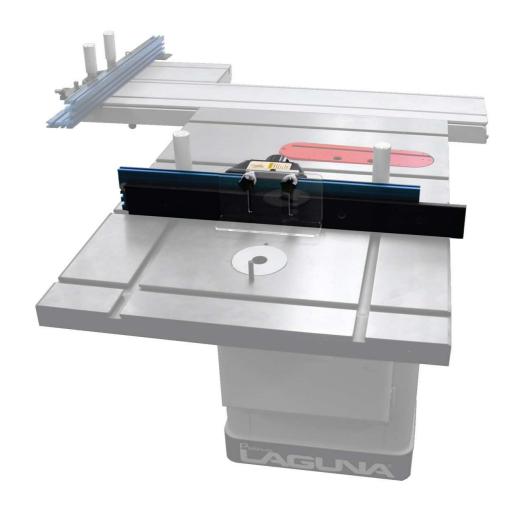

## **Router Table**

Make your Platinum table saw a combination machine by adding a Router Table. This saw accessory fits easily onto your Platinum saw and accepts a broad range of plunge routers.

Table size 502 x 683mm - solid cast iron construction with 2 sets of 19mm T—slots

Fence 597mm long—aluminium construction, fully adjustable with dust port and shield

Two router ring throat inserts 1x 28.6mm and 1 x 60mm

Shipping dimensions: 770 x 720 x 160mm - 35Kg

**TABLE SAWS** 

PRODUCT CODE: LT-ROUT-TABLE